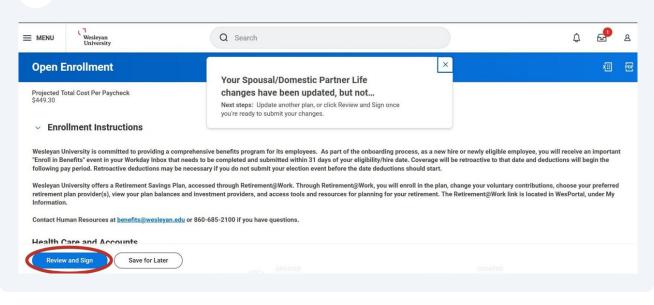

9

Your current plan elections, plus the other plan options will show, as well as the per pay period employee and employer contributions.

| Medical                                       |                              |                          |                                    |                                                                                                                                                                                                                       |  |  |  |  |
|-----------------------------------------------|------------------------------|--------------------------|------------------------------------|-----------------------------------------------------------------------------------------------------------------------------------------------------------------------------------------------------------------------|--|--|--|--|
| Projected Tota<br>\$287.88                    | l Cost Per Paycheck          |                          |                                    |                                                                                                                                                                                                                       |  |  |  |  |
| Plans Ava<br>Select a plan o<br>Employee Plus | r Waive to opt out of Medica | I. The displayed cost of | waived plans assumes coverage for  | Health Care Instructions Important Information You can select either of the following plans, but not both: Medical - Cigna HDHP or Healthcare FSA                                                                     |  |  |  |  |
| 3 items                                       |                              |                          | ≞ 🗆 r.                             | (MERA) - Flores & Associates. When you select one of the plans, Workday automatically waives any<br>other plans.                                                                                                      |  |  |  |  |
| Benefit Plan                                  | *Selection                   | You Pay<br>(Semimonthly) | Company Contribution (Semimonthly) | When you select Medical - Ciqna HDHP, you can also select Health Savings Account - HSA Bank. If you                                                                                                                   |  |  |  |  |
| Cigna HDHP                                    | Select                       | \$190.71                 | \$728.86                           | When you select Medical - Cigna HDHP, you can also select Health Savings Account - HSA Bank.<br>waive any of these: Medical - Cigna HDHP, Workday automatically waives any of these: Health Sa<br>Account - HSA Bank. |  |  |  |  |