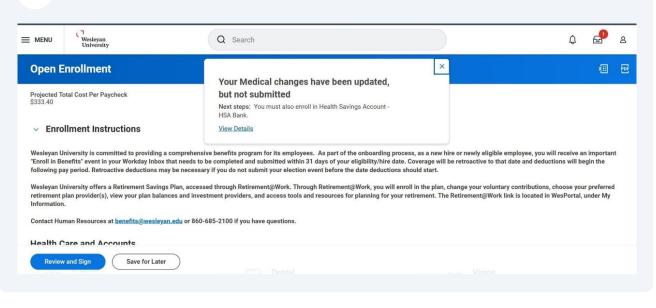

# 8 Each benefit will have a card. To make changes or review benefit details, click "Manage" at the bottom of the card.

| Cigna HMO OAPIN                 | Dental<br>Delta Dental PPO Core | Vision<br>Eye Med PPO        |
|---------------------------------|---------------------------------|------------------------------|
| Cost per paycheck \$255.48      | Cost per paycheck \$2           | 2.99 Cost per paycheck \$9.4 |
| Coverage Employee Plus Children | Coverage Fa                     | mily Coverage Famil          |
| Dependents 2                    | Dependents                      | 3 Dependents                 |
| Manage                          | Manage                          | Manage                       |
| Health Savings Account          | Healthcare FSA (MERA)           | Dependent Care FSA<br>Waived |

9

Your current plan elections, plus the other plan options will show, as well as the per pay period employee and employer contributions.

| Medical                                       |                              |                          |                                    |                                                                                                                                                                                                                       |  |  |  |  |
|-----------------------------------------------|------------------------------|--------------------------|------------------------------------|-----------------------------------------------------------------------------------------------------------------------------------------------------------------------------------------------------------------------|--|--|--|--|
| Projected Tota<br>\$287.88                    | l Cost Per Paycheck          |                          |                                    |                                                                                                                                                                                                                       |  |  |  |  |
| Plans Ava<br>Select a plan o<br>Employee Plus | r Waive to opt out of Medica | I. The displayed cost of | waived plans assumes coverage for  | Health Care Instructions Important Information You can select either of the following plans, but not both: Medical - Cigna HDHP or Healthcare FSA                                                                     |  |  |  |  |
| 3 items                                       |                              |                          | ≞ 🗆 r.                             | (MERA) - Flores & Associates. When you select one of the plans, Workday automatically waives any<br>other plans.                                                                                                      |  |  |  |  |
| Benefit Plan                                  | *Selection                   | You Pay<br>(Semimonthly) | Company Contribution (Semimonthly) | When you select Medical - Ciqna HDHP, you can also select Health Savings Account - HSA Bank. If you                                                                                                                   |  |  |  |  |
| Cigna HDHP                                    | Select                       | \$190.71                 | \$728.86                           | When you select Medical - Cigna HDHP, you can also select Health Savings Account - HSA Bank.<br>waive any of these: Medical - Cigna HDHP, Workday automatically waives any of these: Health Sa<br>Account - HSA Bank. |  |  |  |  |